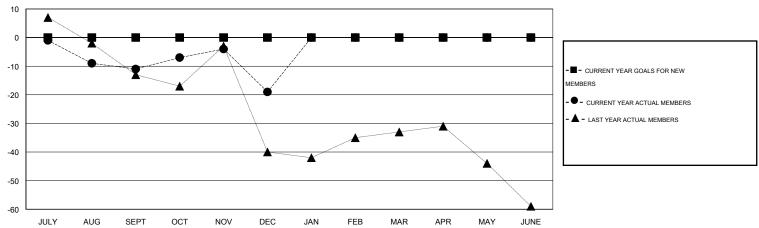

## GOALS AND ACTUAL MEMBERS CUMULATIVE

| DROPPED CLUBS: 0  DROPPED MEMBERS |               | 29 CLUBS OF 74 ADDED 1 OR MORE<br>NEW MEMBERS | GENDER DISTRIBU<br>MALE<br>FEMALE     | TION<br>1,563 (71.37%)<br>627 (28.63%) |            |
|-----------------------------------|---------------|-----------------------------------------------|---------------------------------------|----------------------------------------|------------|
| DECEASED CLUB CANCELLED OTHER     | 13<br>0<br>78 | CLICK HERE FOR HEALTH ASSESSMENT DATA         | FAMILY UNIT MEMBERS HEAD OF HOUSEHOLD |                                        | 496<br>242 |
| TOTAL                             | 91            |                                               | NON-HEAD OF HOUSEHOLD                 | 254                                    |            |